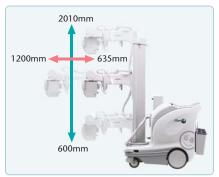

### Lightweight and Compact

The lightweight, compact chassis size provides superb maneuverability even in tightest spaces.

#### Easy and Safe Travel

The system's dual motor drive provides smoother, easy steering and quiet travel. Travel speed is programmable for preferred maneuverability, acceleration and steering control. Fail safe drive handle automatically stops system when handle is released. Touch sensing safety bumper stops movement and signals user when contact is sensed.