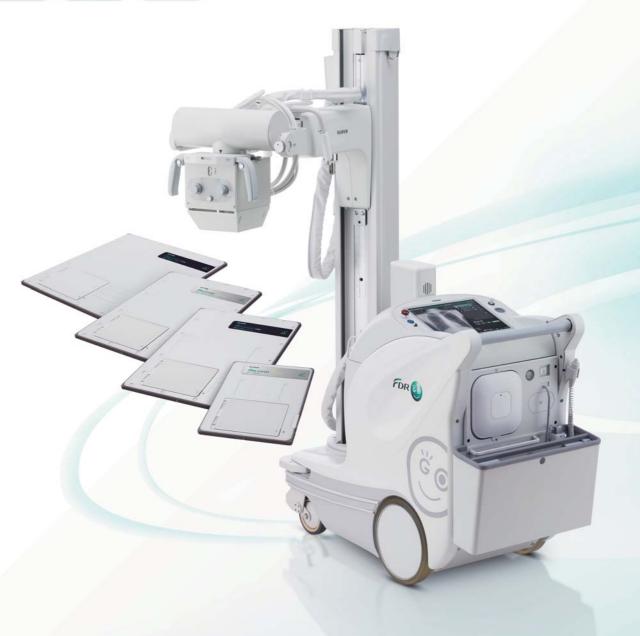

#### Easy and Safe Travel

The system's dual motor drive provides smoother, easy steering and quiet travel. Travel speed is programmable for preferred maneuverability, acceleration and steering control. Fail safe drive handle automatically stops system when handle is released. Touch sensing safety bumper stops movement and signals user when contact is sensed.