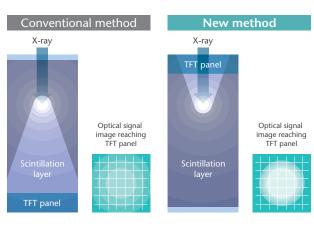

#### ISS technology

"ISS technology" sees the TFT sensor placed in front of the scintillation layer instead of its traditional position behind it. This technology permits a higher resolution image and reduced doses.