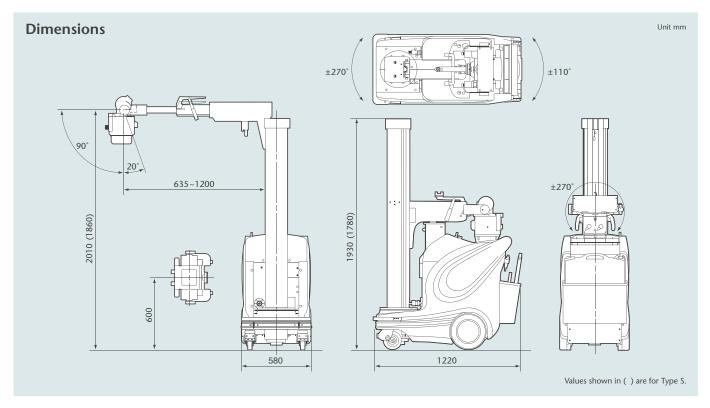

#### **FDR Go Specifications**

MODEL: FDR Go

Power supply: 100/110/120/200/220/230/240 V AC,

Single phase: 50-60 Hz

Power consumption 1.0 kVA

X-ray output: •Max. rating: 32kW

(100kV, 320 mA, 20 ms / 80 kV, 400 mA, 20 ms) •Tube voltage: 40 - 133 kV in 1kV steps

•Tube Current: Max 400 mA

(133 kV, 200 mA/400 mA, 80 kV)

X-ray tube:

•Nominal Focal spot size: 0.7/1.3 mm (0.02"/0.05")

•Maximum anode heat capacity: 210kJ (300kHU)

•Target angle: 16 degrees

Total Width: 580 mm (22.8")

1220 mm (48.0") Total Length:

Type S: 1780 mm (70.1") Type T: 1930 mm (76.0") Height of Column:

460 kg (1014 lbs)

Weight:

Maximum Travel Speed: Approx. 5 km/h (may vary depending on condition)