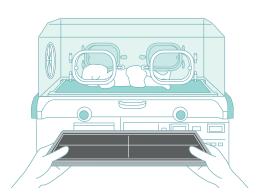

#### Comfortable Safe Storage

Storage area holds detector(s), grid(s) and spare batteries. Detector bin features a clever shock absorbing holder.

At the time of FDR Go's introduction, it is possible to select cassettes that suit the purpose. Carrying multiple cassettes, it allows various types to be used during a

## Suitable for various situations

FDR D-EVO plus C24i

FDR D-EVO G35i

FDR D-EVO plus C35i FDR D-EVO G43i

**New CONSOLE ADVANCE with enhanced functions** 

The sophisticated design of the GUI contributes to the safe, comfortable and efficient performance of all radiographic examinations