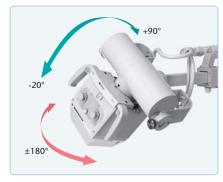

### Lightweight and Compact

The lightweight, compact chassis size provides superb maneuverability even in tightest spaces.

#### Easy and Safe Travel

The system's dual motor drive provides smoother, easy steering and quiet travel. Travel speed is programmable for preferred maneuverability, acceleration and steering control. Fail safe drive handle automatically stops system when handle is released. Touch sensing safety bumper stops movement and signals user when contact is sensed.

#### • "Inch-mover"

controls on the collimator slowly move system forward or backward for precise bedside positioning without having to return to the drive handle.