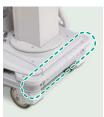

#### • "Inch-mover"

controls on the collimator slowly move system forward or backward for precise bedside positioning without having to return to the drive handle.