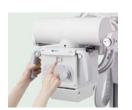

#### Comfortable Safe Storage

Storage area holds detector(s), grid(s) and spare batteries. Detector bin features a clever shock absorbing holder.

At the time of FDR Go's introduction, it is possible to select cassettes that suit the purpose. Carrying multiple cassettes, it allows various types to be used during a