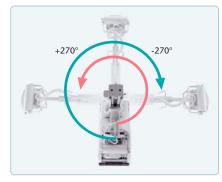

### Lightweight and Compact

The lightweight, compact chassis size provides superb maneuverability even in tightest spaces.

#### Easy and Safe Travel

The system's dual motor drive provides smoother, easy steering and quiet travel. Travel speed is programmable for preferred maneuverability, acceleration and steering control. Fail safe drive handle automatically stops system when handle is released. Touch sensing safety bumper stops movement and signals user when contact is sensed.