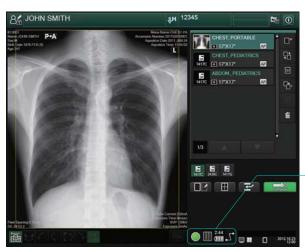

In addition to the familiar basic operation, new gradation design monitor and the intuitive arrangement of operation buttons make it possible to check and confirm information quickly and

accurately. The image display area on the display monitor is larger, and enables easy checking of diagnostic images. An optional touch panel monitor ensures quick and accurate operation.

#### **Status display for D-EVO**

The icons for the D-EVO are a new feature. When D-EVO is used it is possible to confirm its status; charge level, WiFi connection etc.