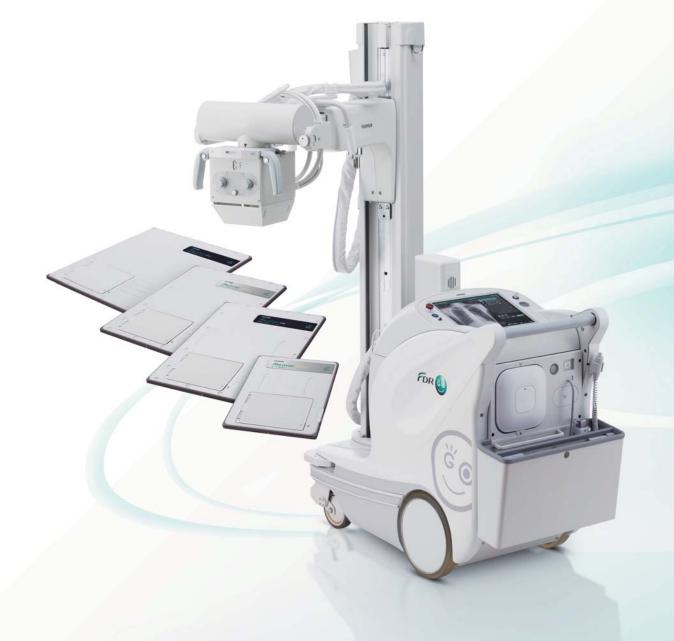

**FUJ!FILM** 

Advanced Mobile System built to go wherever you need it, bringing smiles all of the way.

A flexible and compact sized digital portable with big performance FDR Go is exactly what your portable exams need.

FDR Go introduces mobile exams with Fujifilm's trademark image quality and dose performance.

• A reliable, high performing 32kW portable system

• Integrated Console Advance speed and ease of use

• FDR D-EVO detectors with Patented ISS

#### Comfortable Safe Storage

Storage area holds detector(s), grid(s) and spare batteries. Detector bin features a clever shock absorbing holder.

At the time of FDR Go's introduction, it is possible to select cassettes that suit the purpose. Carrying multiple cassettes, it allows various types to be used during a

## Suitable for various situations

FDR D-EVO plus C24i

FDR D-EVO G35i

FDR D-EVO plus C35i FDR D-EVO G43i

**New CONSOLE ADVANCE with enhanced functions** 

The sophisticated design of the GUI contributes to the safe, comfortable and efficient performance of all radiographic examinations